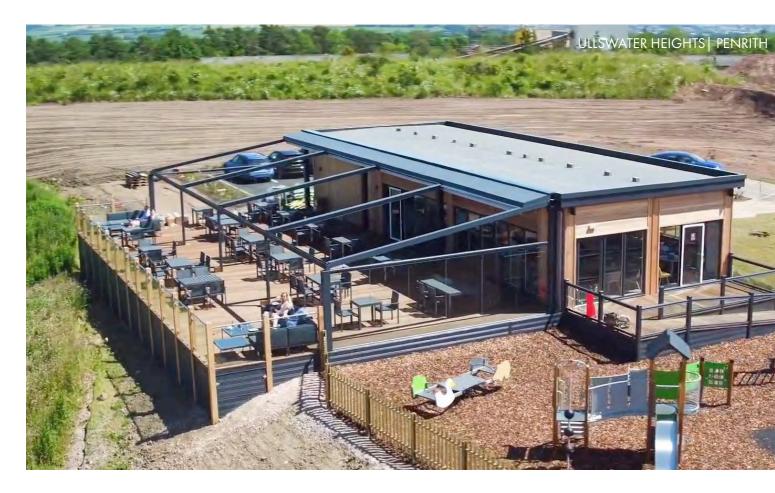

Ashelta is the only flat retractable roof that can be added to steel or wood frames

With sizes of 45m<sup>2</sup> possible with just two runners, it is the ultimate roof for outdoor rooms or extensions.