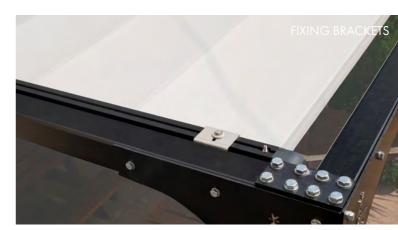

## Patented Roof Engineering Offers Total Rain Protection... Even on Flat Frames.

A durable tensile architectural fabric canvas supported on curved aluminium tubes. Connected to aluminium extrusion runners. Open and closed by a tubular motor.

Ashelta is the only flat retractable roof that can be added to steel or wood frames

With sizes of 45m<sup>2</sup> possible with just two runners, it is the ultimate roof for outdoor rooms or extensions.