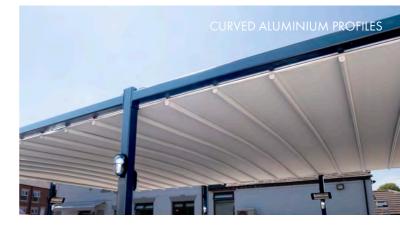

PITCH

Testimonial, Ben Browne, Pitch Bar Owner

PITCH | CARDIFF

Curved fabric supporting profiles drives lateral water run-off for integration into existing guttering.

## Patented Roof Engineering Offers Total Rain Protection... Even on Flat Frames.

A durable tensile architectural fabric canvas supported on curved aluminium tubes. Connected to aluminium extrusion runners. Open and closed by a tubular motor.