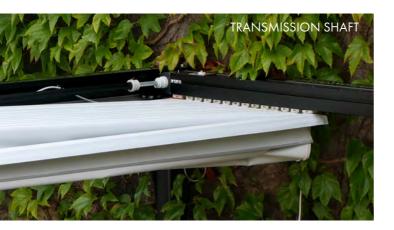

## Patented Roof Engineering Offers Total Rain Protection... Even on Flat Frames.

A durable tensile architectural fabric canvas supported on curved aluminium tubes. Connected to aluminium extrusion runners. Open and closed by a tubular motor.