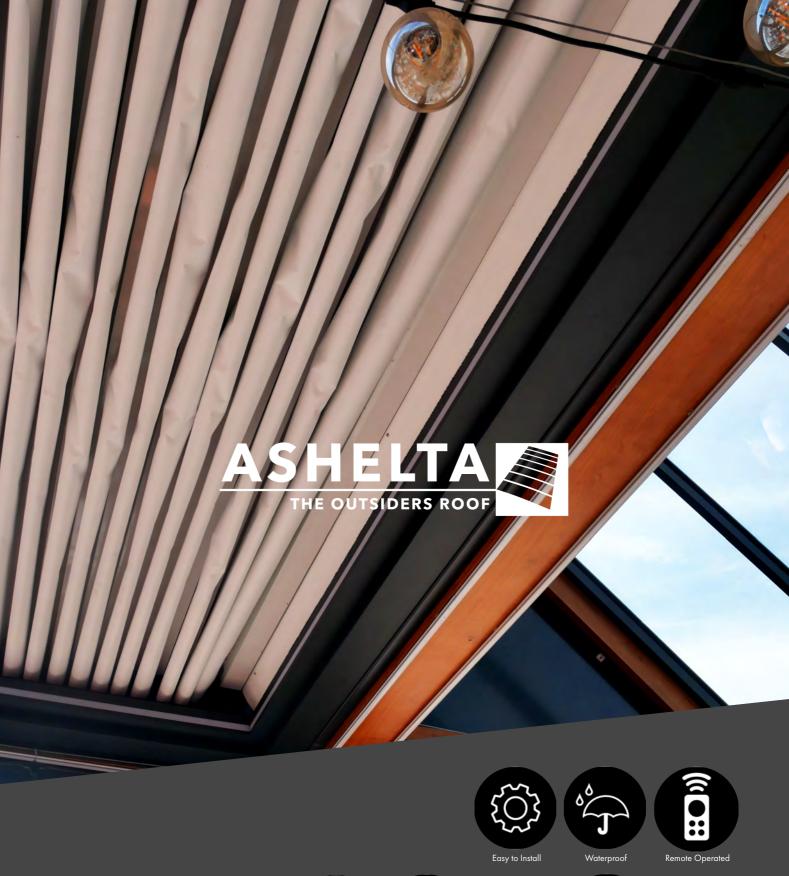

## Patented Roof Engineering Offers Total Rain Protection... Even on Flat Frames.

A durable tensile architectural fabric canvas supported on curved aluminium tubes. Connected to aluminium extrusion runners. Open and closed by a tubular motor.

Ashelta is the only flat retractable roof that can be added to steel or wood frames

With sizes of 45m<sup>2</sup> possible with just two runners, it is the ultimate roof for outdoor rooms or extensions.

DOMESTIC | LYTHAM ST ANNES - INNOVATIVE RETRACTABLE

EACH ASHELTA ROOF INCLUDES

Delivery to mainland UK

Choice of 3 fabric types

Comprehensive 5 year warranty

Tubular Motor

Remote Control

Utilise internal resources, existing contractors or an Ashelta partner to manage the end to end project lifecycle; design, frame construction, installation and maintenance.