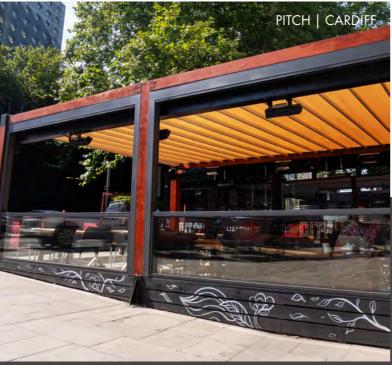

PITCH

Testimonial, Ben Browne, Pitch Bar Owner

PITCH | CARDIFF

Curved fabric supporting profiles drives lateral water run-off for integration into existing guttering.