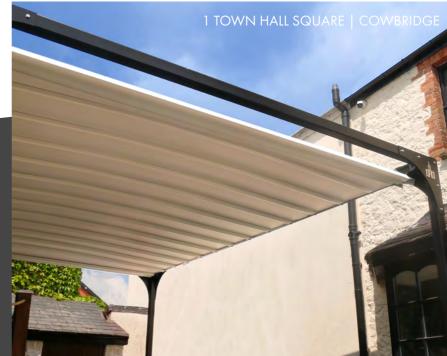

## Patented Roof Engineering Offers Total Rain Protection... Even on Flat Frames.

A durable tensile architectural fabric canvas supported on curved aluminium tubes. Connected to aluminium extrusion runners. Open and closed by a tubular motor.

Ashelta is the only flat retractable roof that can be added to steel or wood frames

With sizes of 45m<sup>2</sup> possible with just two runners, it is the ultimate roof for outdoor rooms or extensions.