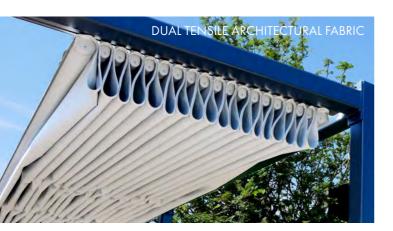

## Patented Roof Engineering Offers Total Rain Protection... Even on Flat Frames.

A durable tensile architectural fabric canvas supported on curved aluminium tubes. Connected to aluminium extrusion runners. Open and closed by a tubular motor.