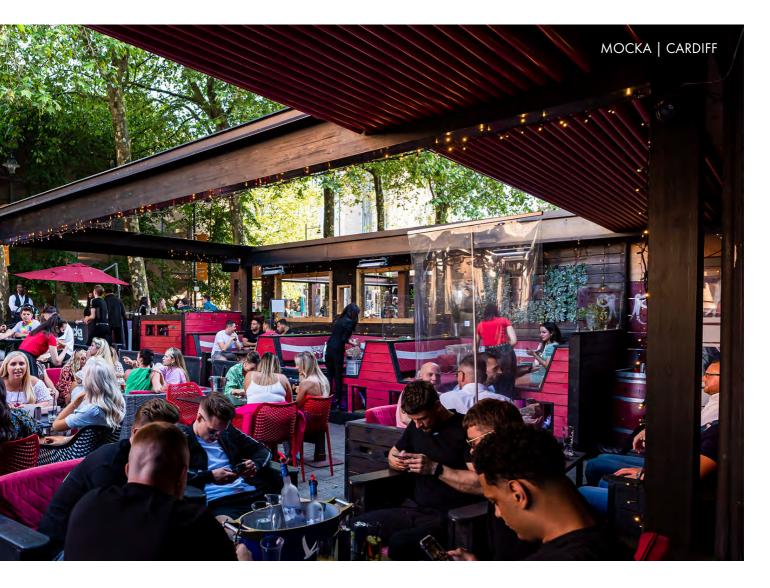

PITCH

Testimonial, Ben Browne, Pitch Bar Owner

PITCH | CARDIFF

Curved fabric supporting profiles drives lateral water run-off for integration into existing guttering.