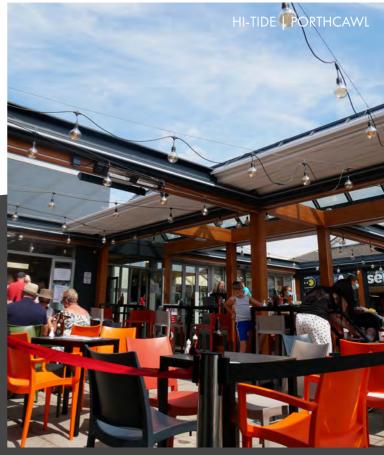

PITCH

Testimonial, Ben Browne, Pitch Bar Owner

PITCH | CARDIFF

Curved fabric supporting profiles drives lateral water run-off for integration into existing guttering.